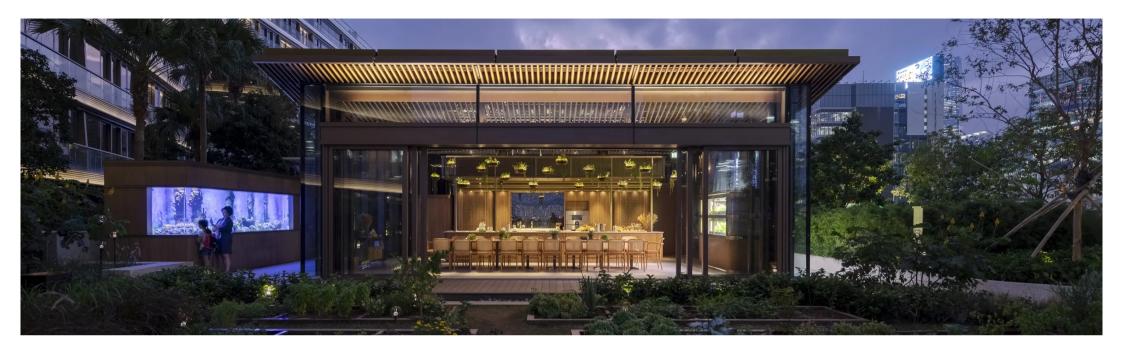

Simple, luminous and intriguing. High above the roof tops this secret garden is used for environmental education, urban farming and for private events. A magical, immersive lit experience for all visitors.

Dining terrace connects garden-to-plate

Learning spaces are functional and attractive

Ideas .... to reality