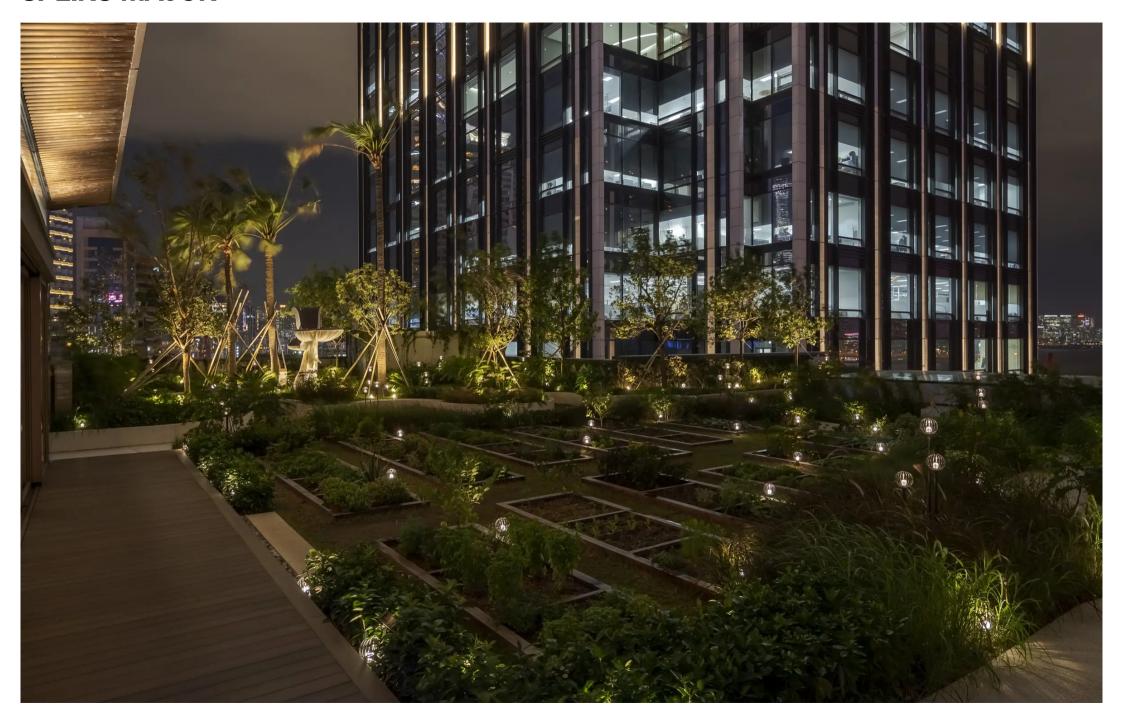

Nature Discovery Park, Hong Kong

Simple, luminous and intriguing. High above the roof tops this secret garden is used for environmental education, urban farming and for private events. A magical, immersive lit experience for all visitors.

Dining terrace connects garden-to-plate

Learning spaces are functional and attractive

Ideas .... to reality