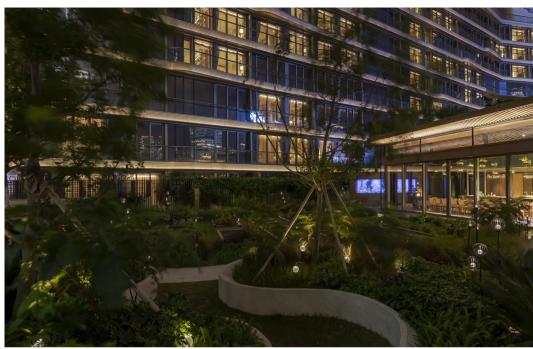

Nature Discovery Park, Hong Kong

Simple, luminous and intriguing. High above the roof tops this secret garden is used for environmental education, urban farming and for private events. A magical, immersive lit experience for all visitors.

Dining terrace connects garden-to-plate

Learning spaces are functional and attractive

Ideas .... to reality