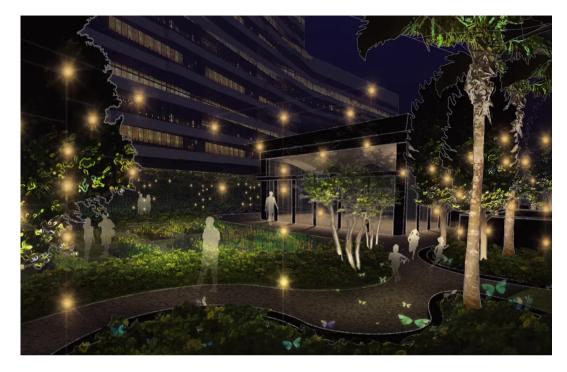

Nature Discovery Park, Hong Kong

Simple, luminous and intriguing. High above the roof tops this secret garden is used for environmental education, urban farming and for private events. A magical, immersive lit experience for all visitors.